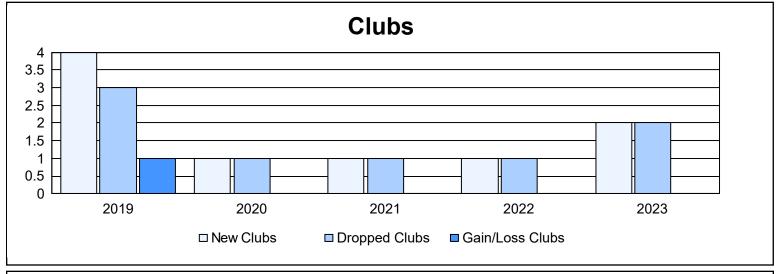

District 103IW As of June 2023 Cumulative

| Year      | New<br>Clubs | Dropped<br>Clubs | Gain/<br>Loss<br>Clubs | New<br>Members | Charter<br>Members | Reinstate<br>Members | Transfer<br>Members | Total<br>Member<br>Added | Total<br>Members<br>Dropped | Gain/<br>Loss<br>Members |
|-----------|--------------|------------------|------------------------|----------------|--------------------|----------------------|---------------------|--------------------------|-----------------------------|--------------------------|
| 2018-2019 | 4            | 3                | 1                      | 134            | 86                 | 9                    | 30                  | 259                      | 190                         | 69                       |
| 2019-2020 | 1            | 1                | 0                      | 64             | 22                 | 6                    | 20                  | 112                      | 185                         | -73                      |
| 2020-2021 | 1            | 1                | 0                      | 73             | 22                 | 7                    | 14                  | 116                      | 152                         | -36                      |
| 2021-2022 | 1            | 1                | 0                      | 93             | 23                 | 3                    | 17                  | 136                      | 187                         | -51                      |
| 2022-2023 | 2            | 2                | 0                      | 109            | 44                 | 9                    | 36                  | 198                      | 225                         | -27                      |
| Average   | 2            | 2                | 0                      | 95             | 39                 | 7                    | 23                  | 164                      | 188                         | -24                      |